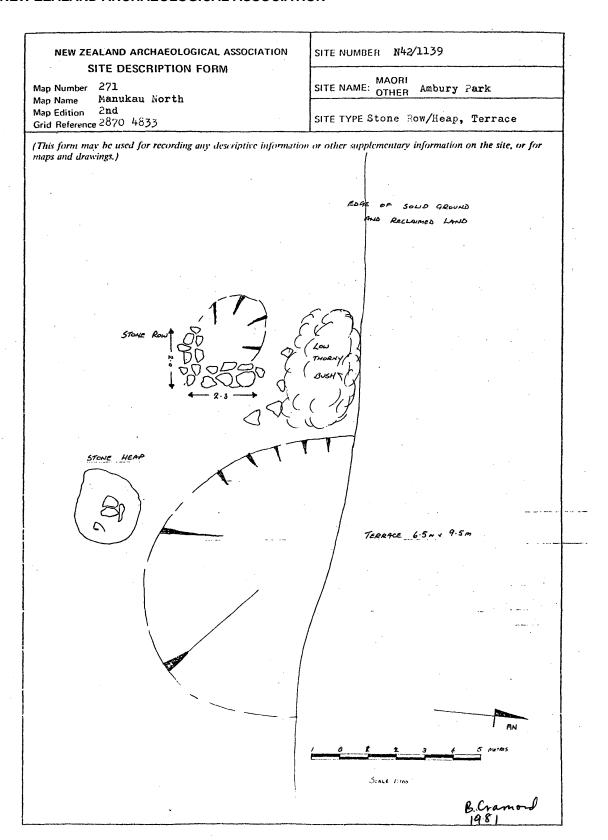

Site Record Form

NZAA SITE NUMBER: R11/19

SITE TYPE: Pa

SITE NAME(s):

DATE RECORDED:

SITE COORDINATES (NZTM) Easting: 1754679 Northing: 5913298 Source: CINZAS

IMPERIAL SITE NUMBER: N42/11 METRIC SITE NUMBER: R11/19