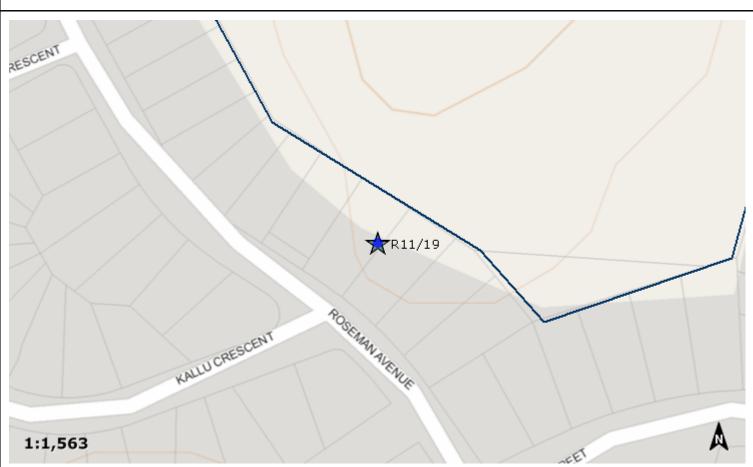

Site Record Form

NZAA SITE NUMBER: R11/19

SITE TYPE: Pa

SITE NAME(s):

DATE RECORDED:

SITE COORDINATES (NZTM) Easting: 1754679 Northing: 5913298 Source: CINZAS

IMPERIAL SITE NUMBER: N42/11 METRIC SITE NUMBER: R11/19