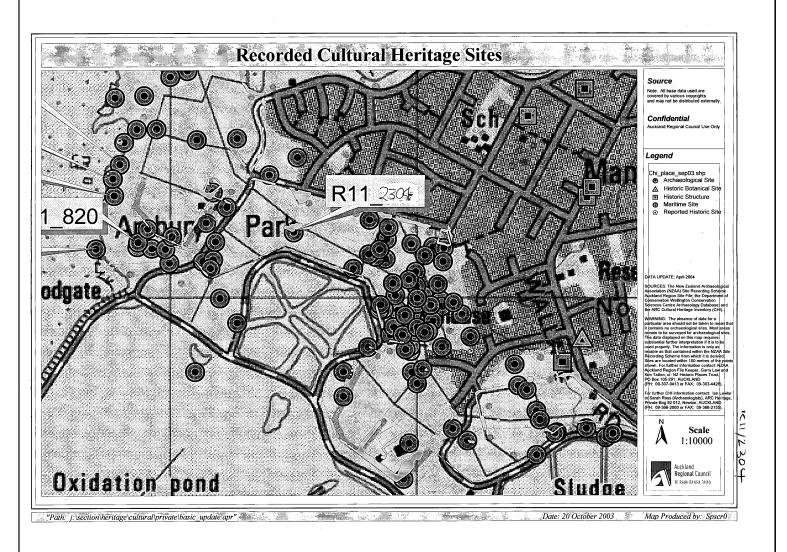

today | Sites (for office L<br>Longitude E              | Date: 2 0                             | OCT 2004                   |
| Address: C/- Au Private AUCK  7. Keywords: MIDDEN  8. New Zealand Registe NZHPT Site Field Co Latitude S  Li A Local en   | ackland Regional Counce Bag 92 012 CLAND  or of Archaeological de site nvironment today | Sites (for office L<br>Longitude E              | Date: 2 0                             | OCT 2004                   |
| Address: C/- Au Private AUCK  7. Keywords: MIDDEN  8. New Zealand Registe NZHPT Site Field Co Latitude S  Li A Local en   | ackland Regional Counce Bag 92 012 CLAND  or of Archaeological de site nvironment today | Sites (for office L<br>Longitude E              | Date: 2 0                             | OCT 2004                   |





Printed by: Clough R 06/05/2011

CHI COMPUTER NUMBER:

SITE RECORD FORM (NZMS260) NZAA METRIC SITE NUMBER:

R11/2304

NZMS 260 map number:

R11

DATE VISITED:

NZMS 260 map name:

Grid References:

Auckland Edition 1 1981 SITE TYPE:

11 June 2004 MIDDEN

NZMS 260 map edition:

Easting:

SITE NAME: 2667499

Northing:

6471267

1. Aids to relocation of site

(attach a sketch map):

Ambury Regional Park; Mangere; Manukau City

#### 2. State of Site and possible future damage:

The site is in poor - average condition. Midden is exposed on the surface in a stock trampled area adjacent to a fenced planting are. As the planting area provides shelter the site will continue to be eroded by stock erosion.

#### (Supply full details, history, local environment, references, sketches, etc. If extra s