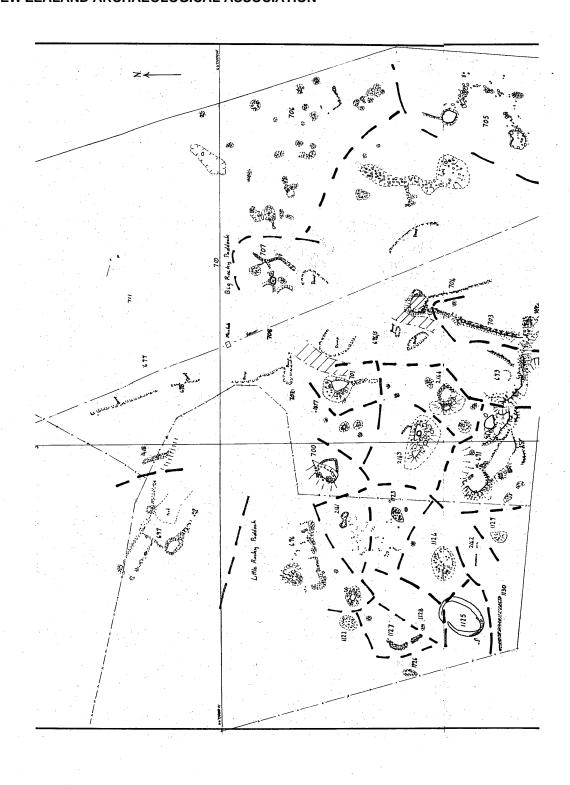

| Longitude E                                                 |
| Type of                                     | site                                                                                                                    | Present condition & future                                  |
| Local en                                    | vironment tod <b>ay</b>                                                                                                 | danger of destruction    Security code                      |
| l I I I land cla                            | ssification                                                                                                             | L L Local body                                              |



Printed by: Clough R 06/05/2011



Printed by: Clough R 06/05/2011

| Metric map number: Metric map name: Metric map edition:                                                             | Auckland                                                                                                                                                                                      | NZAA METRIC SITE NUMBER: R11/1419 1125  DATE VISITED: 20 April 1994  SITE TYPE: Midden  SITE NAME: MAORI:  OTHER:         |
|---------------------------------------------------------------------------------------------------------------------|-----------------------------------------------------------------------------------------------------------------------------------------------------------------------------------------------|------------------