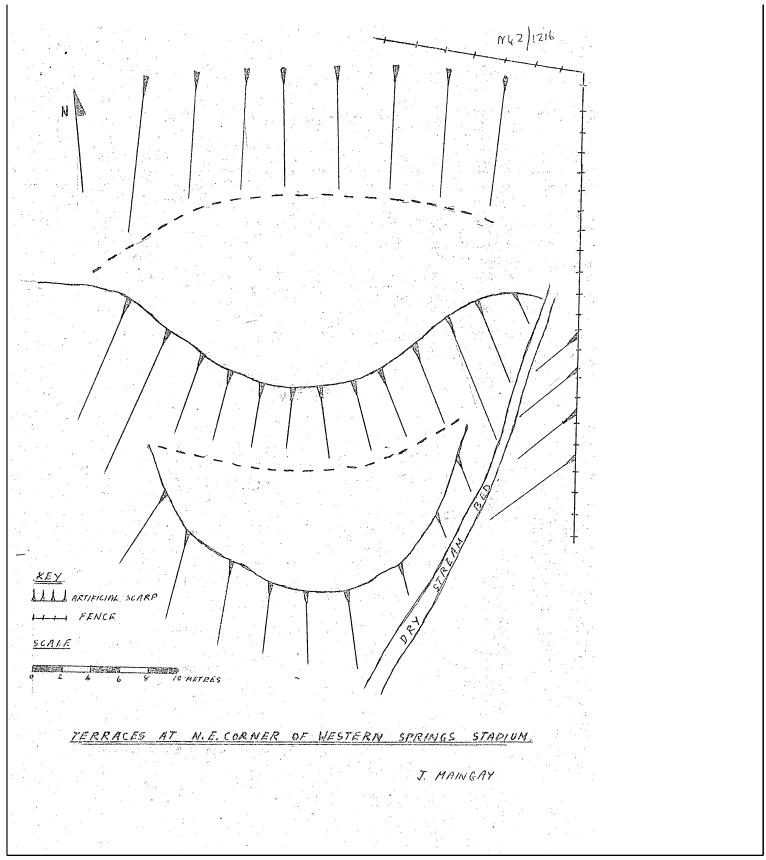

|                                                |                                                                           |        |

Printed by: Clough R



Printed by: Clough R 11/05/2011



Site Record Form

NZAA SITE NUMBER: R11/1419

SITE TYPE: Midden/Oven

SITE NAME(s):

DATE RECORDED:

SITE COORDINATES (NZTM) Easting: 1757457 Northing: 5909194 Source: CINZAS

IMPERIAL SITE NUMBER: METRIC SITE NUMBER: R11/1419



Finding aids to the location of the site

**Brief description** 

MIDDEN

**Recorded features** 

Observations about this site made in

Author Year Title Publication Details

# Supporting documentation held in ArchSite

R11/1419 21 Sep 2006



Photo 1: Looking northeast over site



Photo 2: Looking south at possible pit

| NEW ZEALAND ARCHAEOLOGICAL ASSOCIATION                                   | NZAA METRIC SITE NUMBER: R11/1419                     |             |
|-------------------------------------------------------------