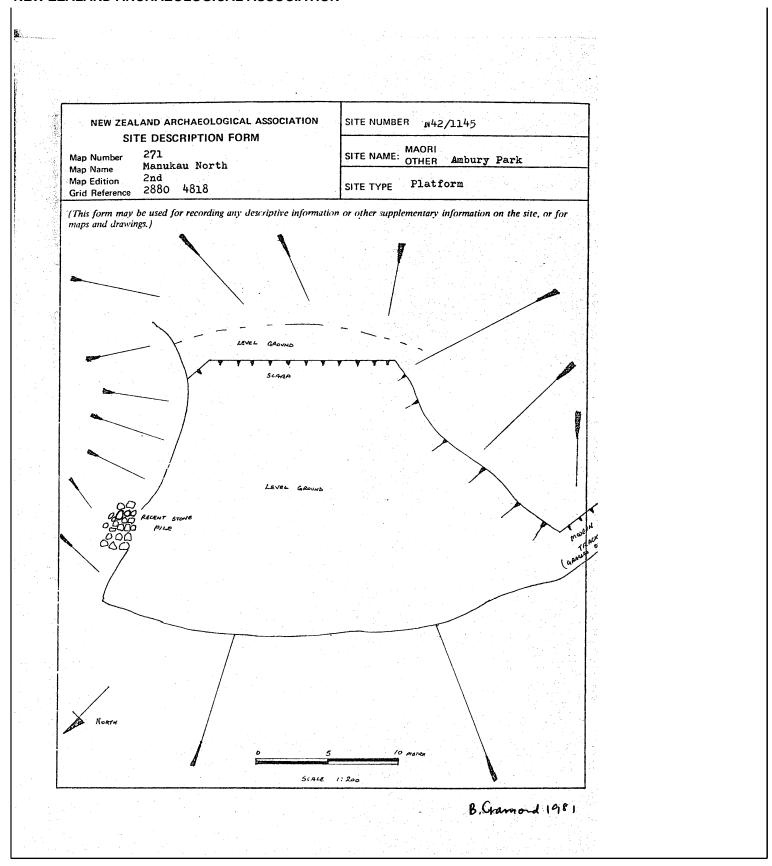

Site Record Form

NZAA SITE NUMBER: R11/19

SITE TYPE: Pa

SITE NAME(s):

DATE RECORDED:

SITE COORDINATES (NZTM) Easting: 1754679 Northing: 5913298 Source: CINZAS

IMPERIAL SITE NUMBER: N42/11 METRIC SITE NUMBER: R11/19