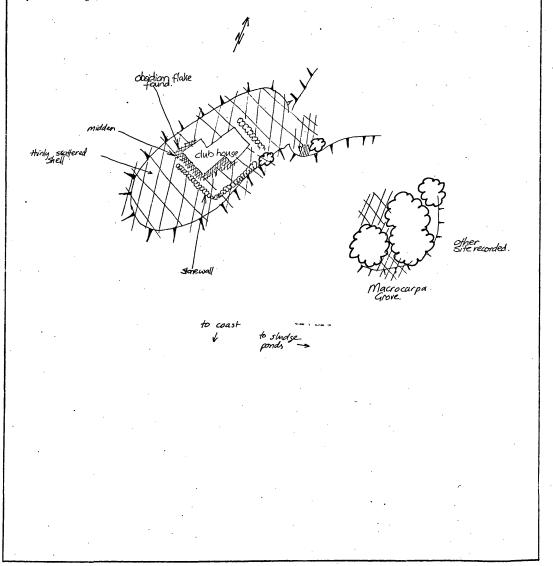

Finding aids to the location of the site

**Brief description** 

PΑ

**Recorded features** 

Observations about this site made in **Author** Year Title **Publication Details** Supporting documentation held in ArchSite RED BE AH BB AA EK O SITE REFERENCE FORM SITE NUMBER N42/11 Map number **B42** Map name Auckland SITE TYPE Hill pa 258 532 2 56528 Grid reference N627800 E225600 Aids to relocation of site substance area whole, whichien by reservoir constitute (1961-2), still salvage excervation devoked is Fox A (1980) "The pa on Mount Roskill, Auckland (N42/11): Pating evidence from the 1961 excountions", Record Auckland Institute Museum 16:45-61 2. State of site; possibility of damage or destruction Highway and Railmay destruction planned on northern face within ten years, and reservoir in shallow creter within one year. Mt. Roskill Borough council **Tenant** Address **Address Attitude** Attitude AUTHORITY ISSUED 1981/3 4. Name of site HP FILE 12/9/12 Mt. Roskill (Puketapapa) Source of name LETTER SENT 13.3.81 5. Date recorded Details of investigation; methods and equipment used Entirely mapped by University Archaeological 1960 Society 6. Aerial photograph numbers Metropolitan Site shows: clearly/badly/out-at-all Mosaic 7. Reported by Filekeeper Les Groube Bob Brown Date August 1961