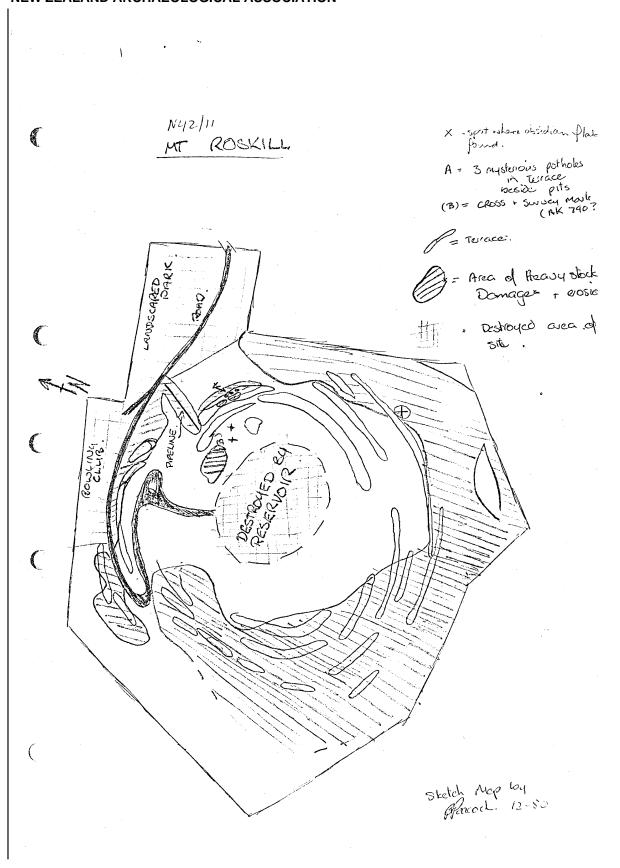

Finding aids to the location of the site

**Brief description** 

PΑ

**Recorded features** 

Observations about this site made in **Author** Year Title **Publication Details** Supporting documentation held in ArchSite RED BE AH BB AA EK O SITE REFERENCE FORM SITE NUMBER N42/11 Map number **B42** Map name Auckland SITE TYPE Hill pa 258 532 2 56528 Grid reference N627800 E225600 Aids to relocation of site substance area whole, whichien by reservoir constitute (1961-2), still salvage excervation devoked is Fox A (1980) "The pa on Mount Roskill, Auckland (N42/11): Pating evidence from the 1961 excountions", Record Auckland Institute Museum 16:45-61 2. State of site; possibility of damage or destruction Highway and Railmay destruction planned on northern face within ten years, and reservoir in shallow creter within one year. Mt. Roskill Borough council **Tenant** Address **Address Attitude** Attitude AUTHORITY ISSUED 1981/3 4. Name of site HP FILE 12/9/12 Mt. Roskill (Puketapapa) Source of name LETTER SENT 13.3.81 5. Date recorded Details of investigation; methods and equipment used Entirely mapped by University Archaeological 1960 Society 6. Aerial photograph numbers Metropolitan Site shows: clearly/badly/out-at-all Mosaic 7. Reported by Filekeeper Les Groube Bob Brown Date August 1961