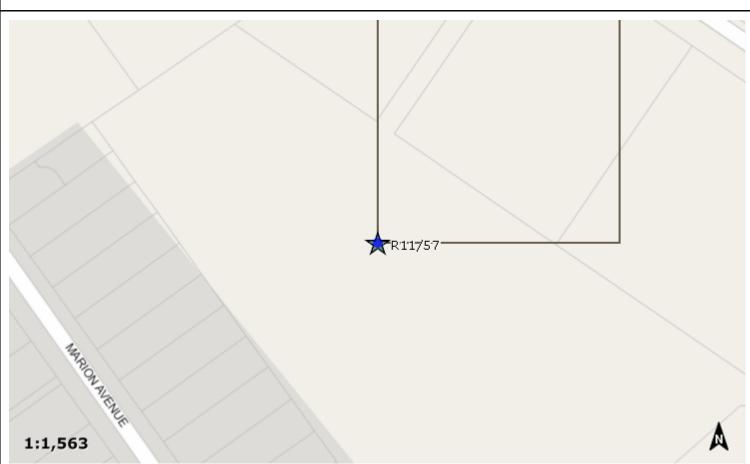

RECORDED (if new site)

DATE OF THIS UPDATE 09/09/2010



Section drawing showing the east facing section exposed on the eastern side of Mt Roskill/Puketapapa. Grid = 1m.

- (1) Topsoil: Firm, dark blackish brown, clayey silt with occasional gravel/scoria
- (2) Midden: Moderately compacted, dark brownish black, silt with some dense shell patches and moderate rocks and charcoal.
- (3) Subsoil: Firm, dark reddish brown, silty clayey subsoil with moderate rocks.

GPS point taken at midden location with a handheld Garmin GPS unit: E:2665267 N:6475047 +/-7m



Site Record Form

NZAA SITE NUMBER: R11/57

SITE TYPE: Artefact find

SITE NAME(s):

**DATE RECORDED:** 

SITE COORDINATES (NZTM) Easting: 1754078 Northing: 5913697 Source: CINZAS

IMPERIAL SITE NUMBER: N42/49 METRIC SITE NUMBER: R11/57



Finding aids to the location of the site

**Brief description** 

**ARTEFACTS** 

**Recorded features** 

Artefact

| SITE RECORD INVENTORY                                  | NZAA SITE NUMBER: R11/57