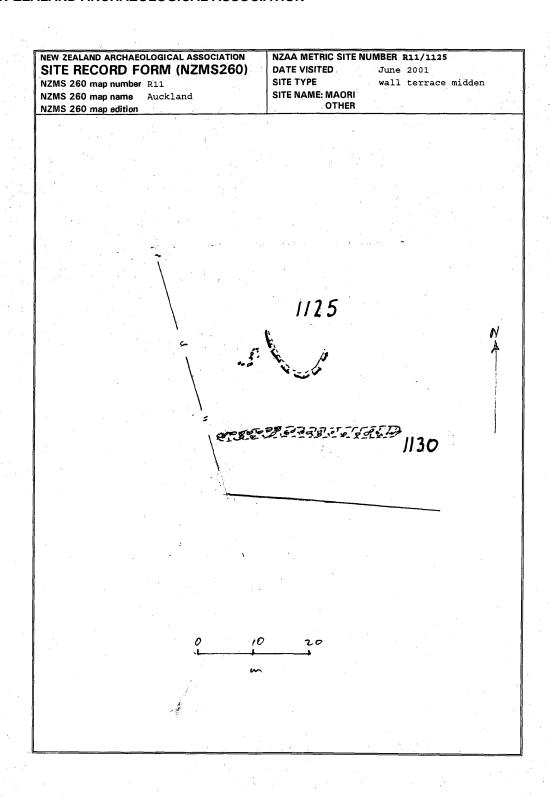

| Longitude E                                                 |
| Type of                                     | site                                                                                                                    | Present condition & future                                  |
| Local en                                    | vironment tod <b>ay</b>                                                                                                 | danger of destruction    Security code                      |
| l I I I land cla                            | ssification                                                                                                             | L L Local body                                              |



Printed by: Clough R 06/05/2011



Printed by: Clough R 06/05/2011

| Metric map number: Metric map name: Metric map edition:                                                             | Auckland                                                                                                                                                                                      | NZAA METRIC SITE NUMBER: R11/1419 1125  DATE VISITED: 20 April 1994  SITE TYPE: Midden  SITE NAME: MAORI:  OTHER:         |
|---------------------------------------------------------------------------------------------------------------------|-------------------------------------------------------------------------------------------------------------------------------------------------------------------------------