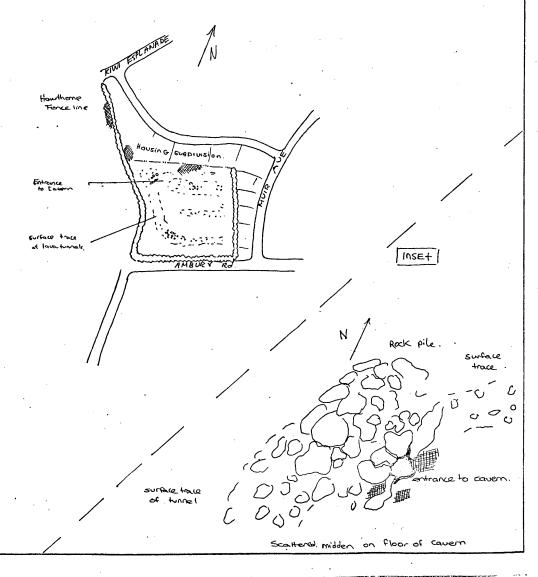

|

## SITE RECORD FORM (NZMS 260)

NZMS 260 map number NZMS 260 map name NZAA METRIC SITE NUMBER

DATE VISITED

SITE TYPE

SITE NAME: MAORI OTHER

# NEW ZEALAND ARCHAEOLOGICAL ASSOCIATION SITE DESCRIPTION FORM

Map Number

N42

Map Name Map Edition

Map Edition Grid Reference

E 283 N 492

SITE NUMBER

N42/785

SITE NAME: MAORI OTHER

proposed school sit e Education Board

SITE TYPE Lava caves &midden

(This form may be used for recording any descriptive information or other supplementary information on the site, or for maps and drawings.)



| DATE VISITED: 20 April 1994  defor map unmber: R11  SITE TYPE: Cave, middlen  SITE NAME: MAGRI:  Morthing partie: Auckland  Address:  Aids to relocation of site (attach a sketch map):  Limbury Park, Mangere. In Education Board Paddock towards north western corner of paddock surrounded by modern stone all.  State of site and possible future damage:  The site has been used as a dump in the past.  Description of site (Supply full details, history, local environment, references, sketches, etc. If extra sheets are attached, include a surmary here):  Ava outcrop with large cave - now all surrounded by stone wall - and scatters of midden.  Owner: Auckland Regional Council Tenant/Manager:  Address:  Nature of information (hearsey, brief or extended visit, etc.): Brief visit  Photographs (refer